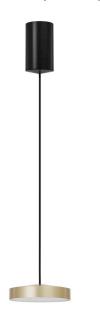

# Luna 230V

# Suspension | IP40 | Class II | Not dimmable

#### **Dimensions**

Ø 92mm x H 24mm

#### Mounting

On surface