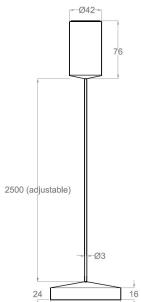

# Luna 230V



# Suspension | IP40 | Class II | Not dimmable







#### **LIGHT SOURCE & OPTIC**

#### **Power**

7W

#### **Emission**

Diffused

#### **Beam Direction**

Fixed, Symmetrical

#### **Material**

Glass

## **LED** quantity

56

#### **Binning**

2 MacAdam steps

## Color temperature & quality

2700K CRI>80 3000K CRI>80/90 4000K CRI>80

#### Lifetime

(L70) >54.000 hrs

#### **FIXTURE**

#### **Dimensions**

Ø 92mm x H 24mm

#### **Material**

Brass Aluminium

#### **Body finishes**

PVD Satin Black
PVD Polished Black
PVD Gold Chrome
PVD Satin Gold
PVD Rose gold
PVD Shiny Chrome
Titanium
Dark bronze

## Ceiling canopy finishes

Black (RAL 9005) White (RAL 9003)

Champagne gold

## Weight

400gr

#### Mounting

On surface

#### **Fixing**

Screws

## **ELECTRICAL FEATURES**

#### **Power Supply**

Main Voltage: 220-240 Vac

## **Driver re