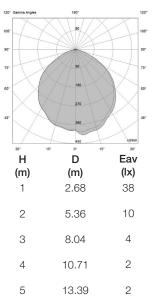

## PHOTOMETRIC DATA (3000K CRI>90)

## 7W - 105° | UGR 24

# Total lumen output

342 lm

## Efficacy

49 lm/W