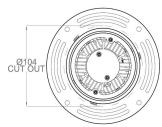

# Marte AF



# Downlights | IP40 | Class III | Dimmable



Fixing frame



Module







# accessories

#### **LIGHT SOURCE & OPTIC**

# **Power**

31W

#### Lens

 $22^{\circ}/\ 26^{\circ}/\ 38^{\circ}/\ 60^{\circ}$  - interchangeable

# **Beam Direction**

Fixed, Symmetrical

# Material

**PMMA** 

# **LED** quantity

# **Binning**

2 MacAdam steps

# Color temperature & quality

2200K CRI>90 2400K CRI>90 2700K CRI>90/95 3000K CRI>80/90/95 3500K CRI>90/95 4000K CRI>90

#### Lifetime

(L70) > 77.000 hrs

#### **FIXTURE**

#### **Dimensions**

Interchangeable

Ø 150mm x H 128mm

#### Material

Aluminium

# Module finishes

Warm White (RAL 9010)
White (RAL 9003)
Gray White (RAL 9002)
Gothic Cement (RAL 7033)
Gray (RAL 7012)
Beige Gray (RAL 7006)
Brown (RAL 8019)
Black (RAL 9005)

# Fixing frame finish

Black

# Weight

690gr

#### Mounting

Recessed: cut out Ø 104mm

#### *