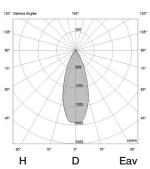

# Marte AF

PHOTOMETRIC DATA (3000K CRI>90)

0.45

0.90

1.35

1.80

2.25

1

2

3

5

7561

1890

840

473

302