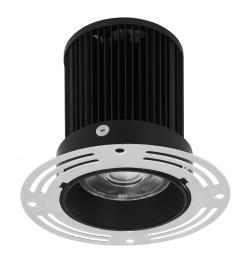

# Marte AF

# Downlights | IP40 | Class III | Dimmable

Fixing frame

Module

#### **Dimensions**

Interchangeable

Ø 150mm x H 128mm

#### Material

Aluminium

# Fixing frame finish

Black

#### Mounting

Recessed: cut out Ø 104mm

#### **Fixing**

Fixing frame for trimless flush mount