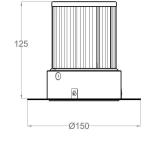

# Marte AF



# Downlights | IP40 | Class III | Dimmable



Fixing frame



Module







# accessories

#### **LIGHT SOURCE & OPTIC**

# **Power**

31W

#### Lens

 $22^{\circ}/\ 26^{\circ}/\ 38^{\circ}/\ 60^{\circ}$  - interchangeable

# **Beam Direction**

Fixed, Symmetrical

# Material

**PMMA** 

# **LED** quantity

# **Binning**

2 MacAdam steps

# Color temperature & quality

2200K CRI>90 2400K CRI>90 2700K CRI>90/95 3000K CRI>80/90/95 3500K CRI>90/95 4000K CRI>90

#### Lifetime

(L70) > 77.000 hrs

#### **FIXTURE**

#### **Dimensions**

Interchangeable

Ø 150mm x H 128mm

#### Material

Aluminium

# Module finishes

Warm White (RAL 9010)
White (RAL 9003)
Gray White (RAL 9002)
Gothic Cement (RAL 7033)
Gray (RAL 7012)
Beige Gray (RAL 7006)
Brown (RAL 8019)
Black (RAL 9005)

# Fixing frame finish

Black

# Weight

690gr

#### Mounting

Recessed: cut out Ø 104mm

####