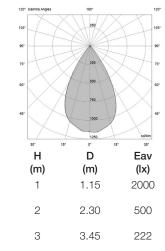

31W - 38° | UGR 21

| 1 /            | 4   | 2500     | 1   | ¢d/kim      |
|----------------|-----|----------|-----|-------------|
| эг<br>Н<br>(m) | 15" | D<br>(m) | 15° | Eav<br>(lx) |
| 1              |     | 0.70     |     | 3760        |
| 2              |     | 1.40     |     | 940         |
| 3              |     | 2.10     |     | 418         |
| 4              |     | 2.80     |     | 235         |