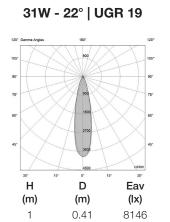

# Marte AF

PHOTOMETRIC DATA (3000K CRI>90)

0.45

0.90

1.35

1.80

2.25

1

2

3

5

7561

1890

840

473

302