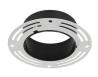

# Fixing frame finish

Black

#### **Fixing**

Fixing frame for trimless flush mount

# Fixing rame (A01648.40)

Necessary element: please specify always 1 frame for each Fixture in the purchase order