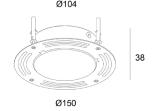

#### **Dimensions**

Interchangeable

Ø 150mm x H 128mm

#### Mounting

Recessed: cut out Ø 104mm