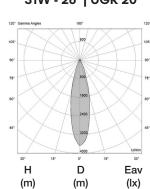

31W - 38° | UGR 21

| 1 /            | 4   | 2500     | 1   | ¢d/kim      |
|----------------|-----|----------|-----|-------------|
| эг<br>Н<br>(m) | 15" | D<br>(m) | 15° | Eav<br>(lx) |
| 1              |     | 0.70     |     | 3760        |
| 2              |     | 1.40     |     | 940         |
| 3              |     | 2.10     |     | 418         |
| 4              |     | 2.80     |     | 235         |