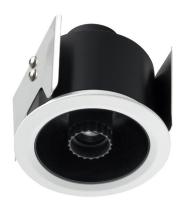

# Zoom mR

Small downlights | IP40 | Class III | Dimmable

### **FIXTURE**

**Dimensions** Ø 65mm x H 61mm

**Material** Aluminium

**Module finishes** Black Gray White (RAL9003)

Weight 170gr

Mounting Recessed: cut out Ø 54mm

**Fixing** Springs

Working temperature  $-20^{\circ} / +40^{\circ}$ 