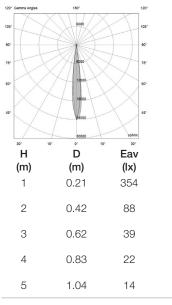

### PHOTOMETRIC DATA (3000K CRI>90)

## 4W - 10° | UGR 8

4W - 40° | UGR 2

78 60 Н D Eav (m) (m) (Ix) 0.67 108 1 27 2 1.34 3 2.01 12 4 2.68 7 5 3.35 4