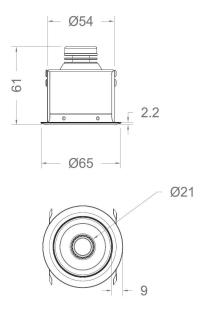

### **FIXTURE**

**Dimensions** Ø 65mm x H 61mm

**Material** Aluminium

**Module finishes** Black Gray White (RAL9003)

Weight 170gr

Mounting Recessed: cut out Ø 54mm

**Fixing** Springs

Working temperature  $-20^{\circ} / +40^{\circ}$ 