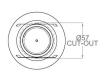

# Luna m

# Suspension | IP40 | Class III | Dimmable







#### **LIGHT SOURCE & OPTIC**

#### **Power**

6W

#### **Emission**

Diffused

#### **Beam Direction**

Fixed, Symmetrical

### Material

Glass

## **LED** quantity

56

#### **Binning**

2 MacAdam steps

## Color temperature & quality

2700K CRI>80 3000K CRI>80/90 4000K CRI>80

## Lifetime

(L70) > 54.000 hrs

#### **FIXTURE**

## **Dimensions**

Ø 92mm x 24mm

#### **Material**

Brass Aluminium

## **Body finishes**

PVD Satin Black
PVD Polished Black
PVD Gold Chrome
PVD Satin Gold
PVD Rose gold
PVD Shiny Chrome
Titanium
Dark bronze

## Ceiling canopy finishes

Black (RAL 9005) White (RAL 9003)

Champagne gold

#### Weight

320gr

#### Mounting

Semirecessed: cut out: Ø 57mm

#### **Fixing**

Springs

## **ELECTRICAL FEATURES**

## **Power Supply**

Constant tension: 24 Vdc

## **Driv