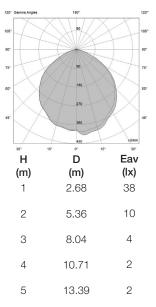

## PHOTOMETRIC DATA (3000K CRI>90)

## 6W - 105° | UGR 24

# Total lumen output

342 lm

# Efficacy

57 lm/W

SUGGESTED REMOTE DRIVERS