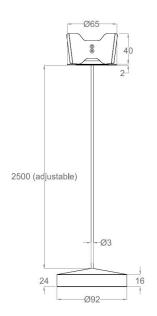

## **Dimensions**

Ø 92mm x 24mm

#### Weight

320gr

#### Mounting

Semirecessed: cut out: Ø 57mm

#### **Fixing**

Springs