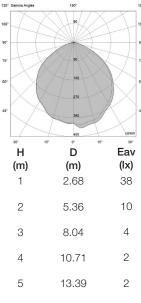

# PHOTOMETRIC DATA (3000K CRI>90)

### 6W - 105° | UGR 24

#### Total lumen output 342 lm

# Efficacy

57 lm/W