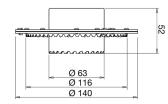

#### Fixing rame (A01636.30)

Necessary element: please specify always 1 frame for each Fixture in the purchase order

**INSTALLATION TOOL** 

Hole saw (A00830.H0) available for easier installation