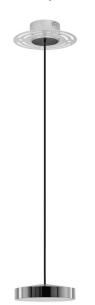

# Luna F

# Suspension | IP40 | Class III | Dimmable

#### FIXTURE

**Dimensions** Ø 92mm x H 24mm

**Material** Brass Aluminium