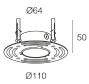

#### FIXTURE

**Dimensions** Ø 92mm x H 24mm

**Material** Brass Aluminium

#### Mounting Semirecessed: cut out: Ø 64mm

**Fixing** Fixing frame