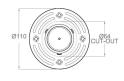

# Luna F

# Suspension | IP40 | Class III | Dimmable







### **LIGHT SOURCE & OPTIC**

Power 6W

**Emission** Diffused

**Beam Direction** Fixed, Symmetrical

Material Glass

# LED quantity 56

**Binning** 2 MacAdam steps

#### Color temperature & quality

2700K CRI>80 3000K CRI>80/90 4000K CRI>80

**Lifetime** (L70) >54.000 hrs

#### FIXTURE

**Dimensions** Ø 92mm x H 24mm

**Material** Brass Aluminium

# **Body finishes**

PVD Satin Black PVD Polished Black PVD Gold Chrome PVD Satin Gold PVD Rose gold PVD Shiny Chrome Titanium Dark bronze Champagne gold

#### **Ceiling canopy finishes**

Black (RAL 9005) White (RAL 9003)

# Weight

470gr

#### Mounting Semirecessed: cut out: Ø 64mm

**Fixing** Fixing frame

#### **ELECTRICAL FEATURES**

**Power Supply** Constant tension: 24 Vdc

Driver requirement Remote (not included)

#### Control

On/off