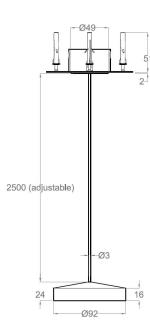

#### FIXTURE

**Dimensions** Ø 92mm x H 24mm

**Material** Brass Aluminium

# Weight

470gr